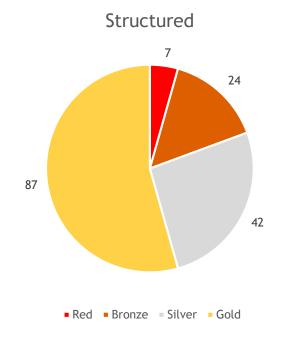

## English 2021-22

## Whole Sensory Department 12 pupils



## Whole Structured Department 40 pupils



## Whole Conceptual Department 37 pupils



| %ages      | Red | Bronze | Silver | Gold |
|------------|-----|--------|--------|------|
| School     | 6   | 14     | 20     | 60   |
| Sensory    | 0   | 17     | 0      | 83   |
| Structured | 4   | 15     | 26     | 54   |
| Conceptual | 10  | 12     | 20     | 58   |

#### Maths 2021-22



■ Red ■ Bronze ■ Silver ■ Gold



## Whole Conceptual Department 37 pupils Conceptual



## Whole School performance

(3 attainment targets per pupil- 89 pupils)



| %ages      | Red | Bronze | Silver | Gold |
|------------|-----|--------|--------|------|
| School     | 3   | 17     | 25     | 55   |
| Sensory    | 0   | 8      | 42     | 50   |
| Structured | 3   | 26     | 26     | 45   |
| Conceptual | 3.5 | 11     | 18     | 67.5 |

# Cromwell Hi