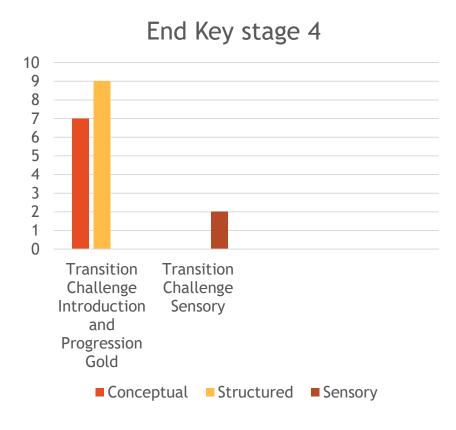

upils



| %ages      | Red | Bronze | Silver | Gold |
|------------|-----|--------|--------|------|
| School     | 6   | 14     | 20     | 60   |
| Sensory    | 0   | 17     | 0      | 83   |
| Structured | 4   | 15     | 26     | 54   |
| Conceptual | 10  | 12     | 20     | 58   |

#### Maths 2021-22



■ Red ■ Bronze ■ Silver ■ Gold



## Whole Conceptual Department 37 pupils Conceptual



## Whole School performance

(3 attainment targets per pupil- 89 pupils)



| %ages      | Red | Bronze | Silver | Gold |
|------------|-----|--------|--------|------|
| School     | 3   | 17     | 25     | 55   |
| Sensory    | 0   | 8      | 42     | 50   |
| Structured | 3   | 26     | 26     | 45   |
| Conceptual | 3.5 | 11     | 18     | 67.5 |

# Cromwell High School Summer Accreditation 2022