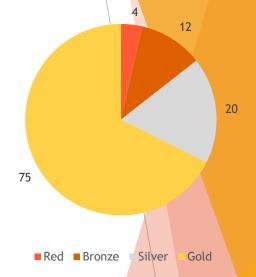

## English 2021-22

## Whole Sensory Department 12 pupils



## Whole Structured Department 40 pupils



## Whole Conceptual Department 37 pupils



| %ages      | Red | Bronze | Silver | Gold |
|------------|-----|--------|--------|------|
| School     | 6   | 14     | 20     | 60   |
| Sensory    | 0   | 17     | 0      | 83   |
| Structured | 4   | 15     | 26     | 54   |
| Conceptual | 10  | 12     | 20     | 58   |

#### Maths 2021-22



■ Red ■ Bronze ■ Silver ■ Gold



## Whole Conceptual Department 37 pupils Conceptual



## Whole School performance

(3 attainment targets per pupil- 89 pupils)



| %ages      | Red | Bronze | Silver | Gold |
|------------|-----|--------|--------|------|
| School     | 3   | 17     | 25     | 55   |
| Sensory    | 0   | 8      | 42     | 50   |
| Structured | 3   | 26     | 26     | 45   |
| Conceptual | 3.5 | 11     | 18     | 67.5 |

# Cromwell High School Summer Accreditation 2022