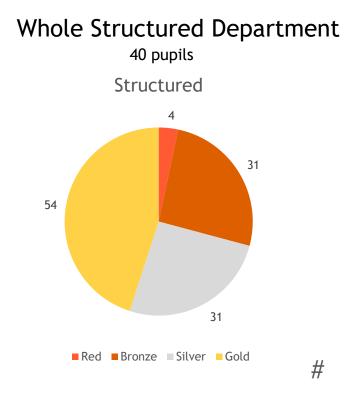

## English 2021-22

## Whole Sensory Department 12 pupils



## Whole Structured Department 40 pupils



## Whole Conceptual Department 37 pupils



| %ages      | Red | Bronze | Silver | Gold |
|------------|-----|--------|--------|------|
| School     | 6   | 14     | 20     | 60   |
| Sensory    | 0   | 17     | 0      | 83   |
| Structured | 4   | 15     | 26     | 54   |
| Conceptual | 10  | 12     | 20     | 58   |

#### Maths 2021-22



■ Red ■ Bronze ■ Silver ■ Gold



## Whole Conceptual Department 37 pupils Conceptual



## Whole School performance

(3 attainment targets per pupil- 89 pupils)



| %ages      | Red | Bronze | Silver | Gold |
|------------|-----|--------|--------|------|
| School     | 3   | 17     | 25     | 55   |
| Sensory    | 0   | 8      | 42     | 50   |
| Structured | 3   | 26     | 26     | 45   |
| Conceptual | 3.5 | 11     | 18     | 67.5 |

# Cromwell High School Summer Accreditation 2022