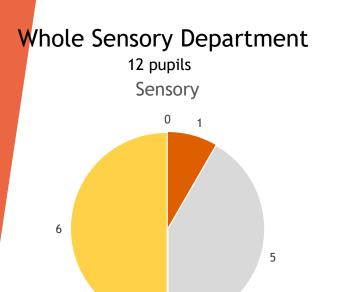

## English 2021-22

## Whole Sensory Department 12 pupils



## Whole Structured Department 40 pupils



## Whole Conceptual Department 37 pupils



| %ages      | Red | Bronze | Silver | Gold |
|------------|-----|--------|--------|------|
| School     | 6   | 14     | 20     | 60   |
| Sensory    | 0   | 17     | 0      | 83   |
| Structured | 4   | 15     | 26     | 54   |
| Conceptual | 10  | 12     | 20     | 58   |

#### Maths 2021-22



■ Red ■ Bronze ■ Silver ■ Gold



## Whole Conceptual Department 37 pupils Conceptual



## Whole School performance

(3 attainment targets per pupil- 89 pupils)



| %ages      | Red | Bronze | Silver | Gold |
|------------|-----|--------|--------|------|
| School     | 3   | 17     | 25     | 55   |
| Sensory    | 0   | 8      | 42     | 50   |
| Structured | 3   | 26     | 26     | 45   |
| Conceptual | 3.5 | 11     | 18     | 67.5 |

# Cromwell High School Summer Accreditation 2022