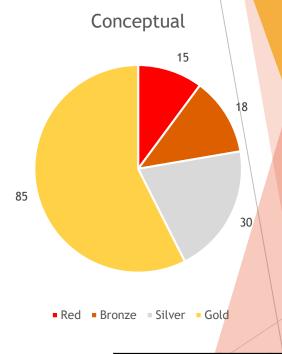

## Whole Conceptual Department 37 pupils

| %ages      | Red | Bronze | Silver | Gold |
|------------|-----|--------|--------|------|
| School     | 6   | 14     | 20     | 60   |
| Sensory    | 0   | 17     | 0      | 83   |
| Structured | 4   | 15     | 26     | 54   |
| Conceptual | 10  | 12     | 20     | 58   |

## Whole Conceptual Department 37 pupils Conceptual