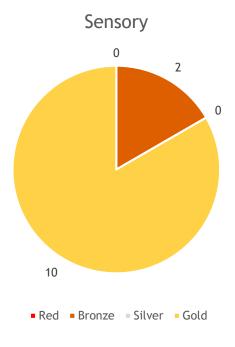

## English 2021-22

## Whole Sensory Department 12 pupils



## Whole Structured Department 40 pupils



## Whole Conceptual Department 37 pupils



| %ages      | Red | Bronze | Silver | Gold |
|------------|-----|--------|--------|------|
| School     | 6   | 14     | 20     | 60   |
| Sensory    | 0   | 17     | 0      | 83   |
| Structured | 4   | 15     | 26     | 54   |
| Conceptual | 10  | 12     | 20     | 58   |

#### Maths 2021-22



■ Red ■ Bronze ■ Silver ■ Gold



## Whole Conceptual Department 37 pupils Conceptual



## Whole School performance

(3 attainment targets per pupil- 89 pupils)



| %ages      | Red | Bronze | Silver | Gold |
|------------|-----|--------|--------|------|
| School     | 3   | 17     | 25     | 55   |
| Sensory    | 0   | 8      | 42     | 50   |
| Structured | 3   | 26     | 26     | 45   |
| Conceptual | 3