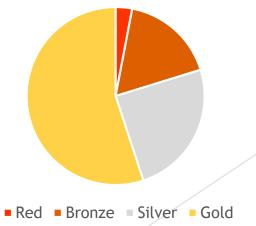

## English 2021-22

## Whole Sensory Department 12 pupils



## Whole Structured Department 40 pupils



## Whole Conceptual Department 37 pupils



| %ages      | Red | Bronze | Silver | Gold |
|------------|-----|--------|--------|------|
| School     | 6   | 14     | 20     | 60   |
| Sensory    | 0   | 17     | 0      | 83   |
| Structured | 4   | 15     | 26     | 54   |
| Conceptual | 10  | 12     | 20     | 58   |

#### Maths 2021-22



■ Red ■ Bronze ■ Silver ■ Gold



## Whole Conceptual Department 37 pupils Conceptual



## Whole School performance

(3 attainment targets per pupil- 89 pupils)



| %ages      | Red | Bronze | Silver | Gold |
|------------|-----|--------|--------|------|
| School     | 3   | 17     | 25     | 55   |
| Sensory    | 0   | 8      | 42     | 50   |
| Structured | 3   | 26     | 26     | 45   |
| Conceptual | 3.5 | 11     | 18     | 67.5 |

# Cromwell High School Summer Accreditation 2022